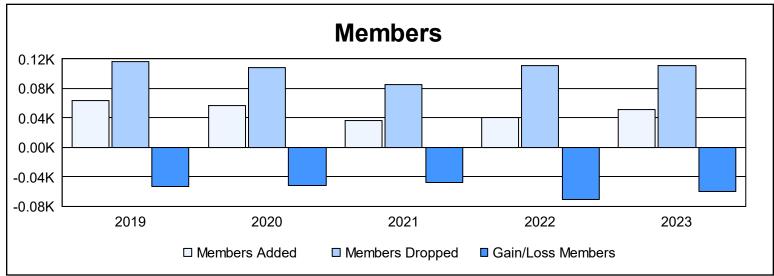

District 107 I As of June 2023 Cumulative

| Year      | New<br>Clubs | Dropped<br>Clubs | Gain/<br>Loss<br>Clubs | New<br>Members | Charter<br>Members | Reinstate<br>Members | Transfer<br>Members | Total<br>Member<br>Added | Total<br>Members<br>Dropped | Gain/<br>Loss<br>Members |
|-----------|--------------|------------------|------------------------|----------------|--------------------|----------------------|---------------------|--------------------------|-----------------------------|--------------------------|
| 2018-2019 | 0            | 0                | 0                      | 50             | 5                  | 3                    | 6                   | 64                       | 117                         | -53                      |
| 2019-2020 | 0            | 2                | -2                     | 51             | 0                  | 0                    | 6                   | 57                       | 109                         | -52                      |
| 2020-2021 | 0            | 2                | -2                     | 32             | 1                  | 0                    | 4                   | 37                       | 85                          | -48                      |
| 2021-2022 | 0            | 1                | -1                     | 35             | 0                  | 3                    | 2                   | 40                       | 111                         | -71                      |
| 2022-2023 | 0            | 1                | -1                     | 45             | 0                  | 0                    | 6                   | 51                       | 111                         | -60                      |
| Average   | 0            | 1                | -1                     | 43             | 1                  | 1                    | 5                   | 50                       | 107                         | -57                      |